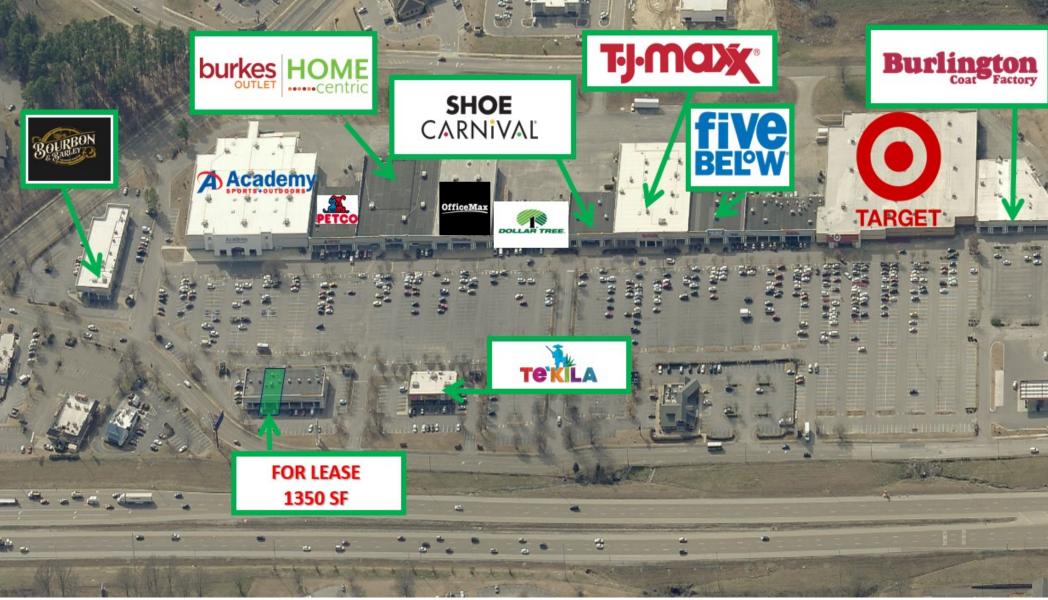

#### **Tenant Roster**

| #     | TENANT          | SF     | #   | TENANT           | SF_    | #   | TENANT                      | SF    |
|-------|-----------------|--------|-----|------------------|--------|-----|-----------------------------|-------|
| 101   | Grand Buffet    | 11,470 | 109 | H&R Block        | 1,615  | 122 | Tobacco World Smoke         | 1,533 |
| 102   | Fantastic Sams  | 1,943  | 111 | Dollar Tree      | 9,700  | 123 | VIP Clinic                  | 2,028 |
| 103   | National Vision | 4,213  | 116 | Office Max       | 23,500 | 124 | OneMain Financial           | 1,678 |
| 105   | Five Below      | 9,280  | 117 | Burke's Outlet   | 34,030 | 125 | Verizon                     | 2,400 |
| 107   | TJ Maxx         | 22,250 | 118 | Petco            | 12,696 | 128 | To Be Leased                | 1,350 |
| 107-A | Static Space    | 12,759 | 120 | Bourbon & Barley | 4,200  | 129 | Platos Closet               | 5,000 |
| 108   | Shoe Carnival   | 11,885 | 121 | Polished Salon   | 1,250  | 131 | US Donuts                   | 1,500 |
|       |                 |        |     |                  |        | OP  | Te'Kila Mexican Bar & Grill | 5,000 |

#### **Property Highlights**

- Located 1 mile north of Interstate 40, the center serves as the largest retail node between Nashville and Memphis—allowing to attract customers from a 50+ mile radius.
- Major tenants include TJ Maxx, Five Below, Shoe Carnival, Petco, OfficeMax, Dollar Tree, Verizon and Domino's Pizza.