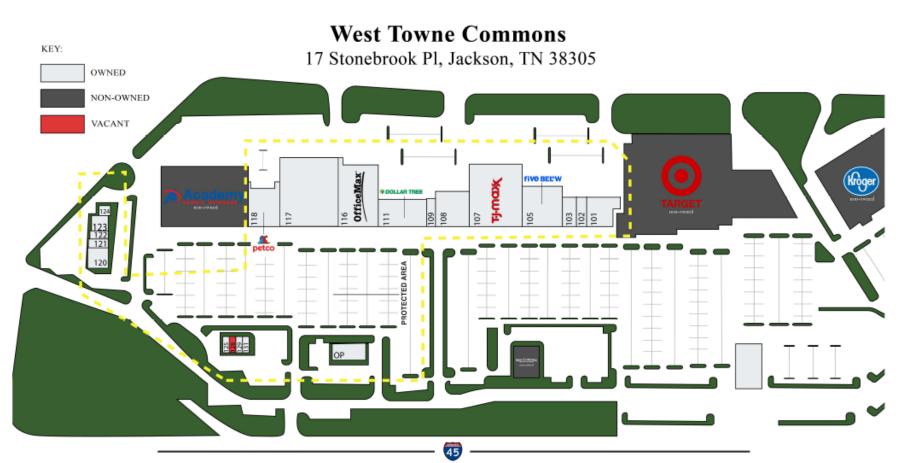

#### **Tenant Roster**

| #     | TENANT          | SF     | #   | TENANT           | SF_    | #   | TENANT                      | SF    |
|-------|-----------------|--------|-----|------------------|--------|-----|-----------------------------|-------|
| 101   | Grand Buffet    | 11,470 | 109 | H&R Block        | 1,615  | 122 | Tobacco World Smoke         | 1,533 |
| 102   | Fantastic Sams  | 1,943  | 111 | Dollar Tree      | 9,700  | 123 | VIP Clinic                  | 2,028 |
| 103   | National Vision | 4,213  | 116 | Office Max       | 23,500 | 124 | OneMain Financial           | 1,678 |
| 105   | Five Below      | 9,280  | 117 | Burke's Outlet   | 34,030 | 125 | Verizon                     | 2,400 |
| 107   | TJ Maxx         | 22,250 | 118 | Petco            | 12,696 | 128 | To Be Leased                | 1,350 |
| 107-A | Static Space    | 12,759 | 120 | Bourbon & Barley | 4,200  | 129 | Platos Closet               | 5,000 |
| 108   | Shoe Carnival   | 11,885 | 121 | Polished Salon   | 1,250  | 131 | US Donuts                   | 1,500 |
|       |                 |        |     |                  |        | OP  | Te'Kila Mexican Bar & Grill | 5,000 |

#### Location

17 Stonebrook Place, Jackson, TN 38305