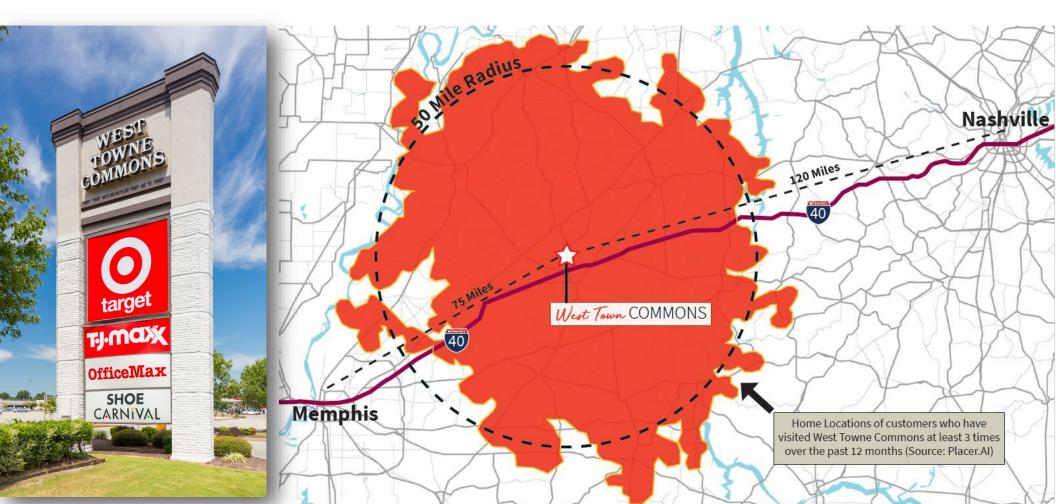

#### **Property Highlights**

- Located 1 mile north of Interstate 40, the center serves as the largest retail node between Nashville and Memphis—allowing to attract customers from a 50+ mile radius.
- Major tenants include TJ Maxx, Five Below, Shoe Carnival, Petco, OfficeMax, Dollar Tree, Verizon and Domino's Pizza.