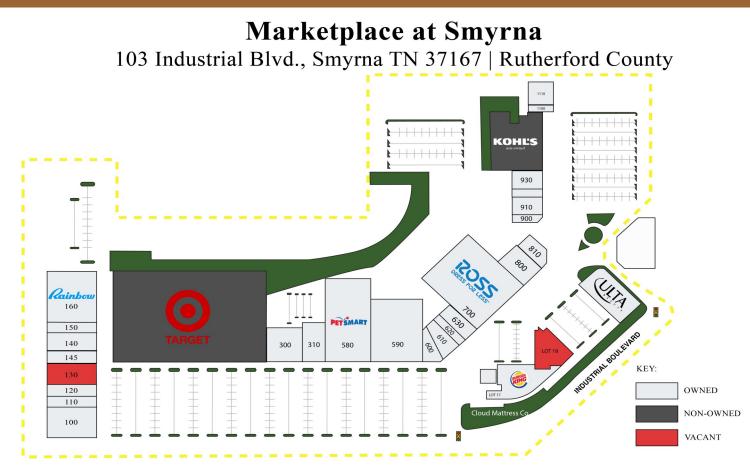

## **Tenant Roster**

| #      | TENANT         | SF         |   | #  | TENANT               | SF     | _ | #    | TENANT             | SF     |
|--------|----------------|------------|---|----|----------------------|--------|---|------|--------------------|--------|
| LOT 17 | Burger King    | 0          | 3 | 00 | SHOE DEPT.           | 7,522  |   | 810  | Kay Jewelers       | 2,300  |
| LOT 18 | To Be Leased   | 0.52 Acres | 3 | 10 | Buff City Soap       | 5,081  |   | 837  | Ulta               | 10,000 |
| 100    | Hibbett Sports | 5,000      | 5 | 80 | PetSmart             | 20,087 |   | 900  | Claires Boutique   | 1,600  |
| 110    | Sport CLips    | 1,415      | 5 | 90 | Staples              | 20,388 |   | 910  | Cloud Mattress Co. | 4,000  |
| 120    | GameStop       | 1,743      | 6 | 00 | Bath & Body Works    | 2,682  |   | 930  | rue21              | 6,564  |
| 130    | To Be Leased   | 3,051      | 6 | 10 | Nothing Bundt Cakes  | 2,541  |   | 100  | Nails 1st          | 1,759  |
| 140    | America's Best | 3,200      | 6 | 20 | Sally Beauty         | 1,735  |   | 1110 | Dollar Tree        | 8,000  |
| 145    | TN Vape        | 1,800      | 6 | 30 | Smyrna Dental Center | 3,318  |   |      |                    |        |
| 150    | GNC            | 1,829      | 7 | 00 | Ross Dress For Less  | 30,187 |   |      |                    |        |
| 160    | Rainbow        | 7,564      | 8 | 00 | City Gear            | 5,000  |   |      |                    |        |