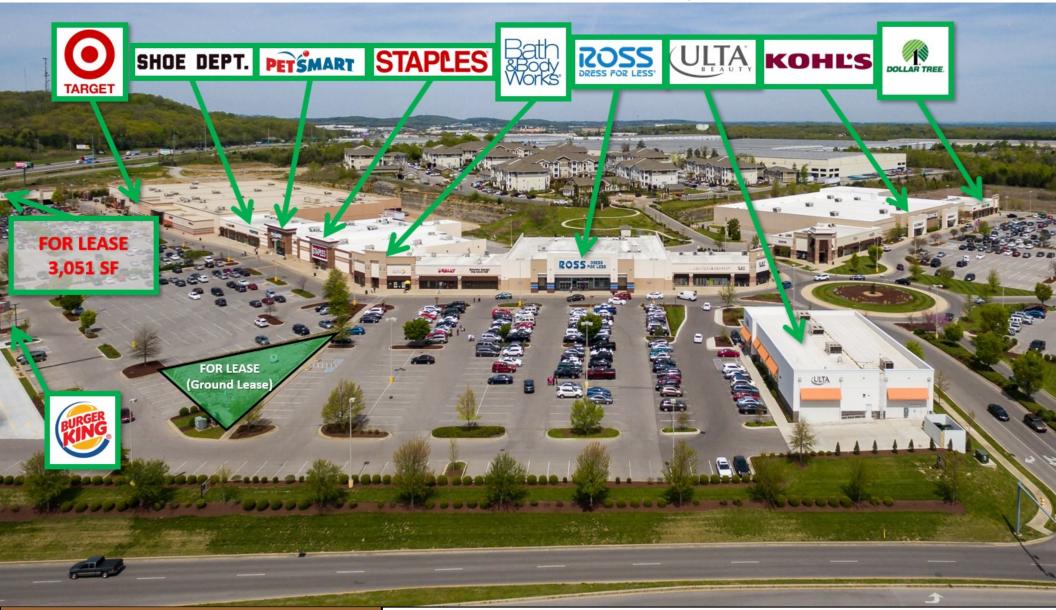

## **FOR LEASE!**

A Super Target Anchored Shopping Center

## **Tenant Roster**

| #      | TENANT         | SF         |   | #  | TENANT               | SF     | _ | #    | TENANT             | SF     |
|--------|----------------|------------|---|----|----------------------|--------|---|------|--------------------|--------|
| LOT 17 | Burger King    | 0          | 3 | 00 | SHOE DEPT.           | 7,522  |   | 810  | Kay Jewelers       | 2,300  |
| LOT 18 | To Be Leased   | 0.52 Acres | 3 | 10 | Buff City Soap       | 5,081  |   | 837  | Ulta               | 10,000 |
| 100    | Hibbett Sports | 5,000      | 5 | 80 | PetSmart             | 20,087 |   | 900  | Claires Boutique   | 1,600  |
| 110    | Sport CLips    | 1,415      | 5 | 90 | Staples              | 20,388 |   | 910  | Cloud Mattress Co. | 4,000  |
| 120    | GameStop       | 1,743      | 6 | 00 | Bath & Body Works    | 2,682  |   | 930  | rue21              | 6,564  |
| 130    | To Be Leased   | 3,051      | 6 | 10 | Nothing Bundt Cakes  | 2,541  |   | 100  | Nails 1st          | 1,759  |
| 140    | America's Best | 3,200      | 6 | 20 | Sally Beauty         | 1,735  |   | 1110 | Dollar Tree        | 8,000  |
| 145    | TN Vape        | 1,800      | 6 | 30 | Smyrna Dental Center | 3,318  |   |      |                    |        |
| 150    | GNC            | 1,829      | 7 | 00 | Ross Dress For Less  | 30,187 |   |      |                    |        |
| 160    | Rainbow        | 7,564      | 8 | 00 | City Gear            | 5,000  |   |      |                    |        |